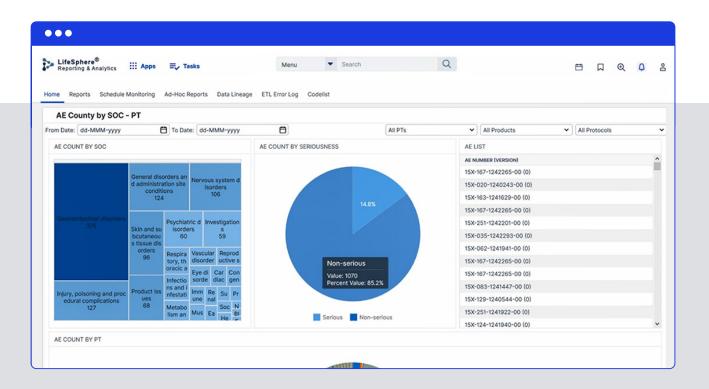

# **Powerful Reporting Capabilities**

Extensive reporting capabilities, with over 50 pre-built, out-of-the-box reports. Users can also take advantage of an intuitive report builder to generate ad-hoc reports or leverage automated report scheduling and distribution.

### Interactive Data Visualization

Simplify analysis with intuitive data visualization and a fully configurable dashboard to meet the requirements of specific users based on roles and responsibilities.